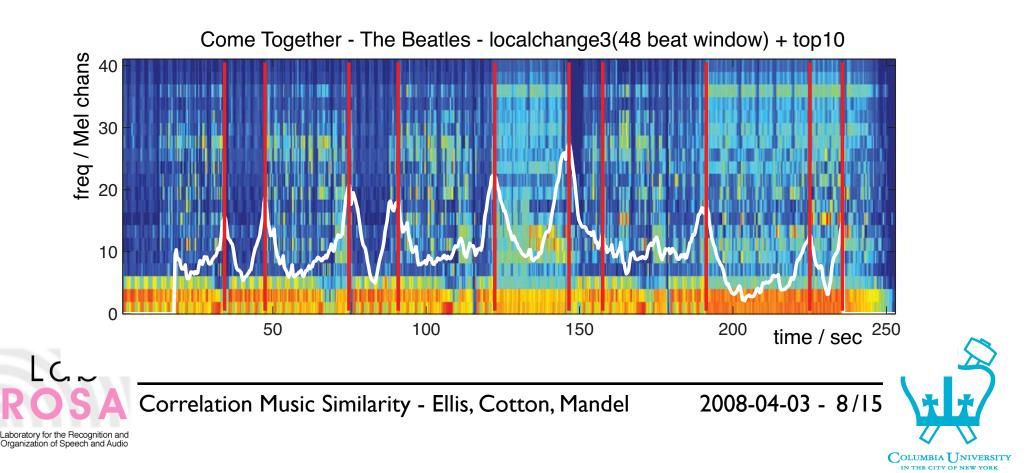

# **Boundary Detection**

- If we had landmarks, no need to correlate
   save time LSH implementation
- Use single Gaussian model likelihood ratio to find point of greatest contrast