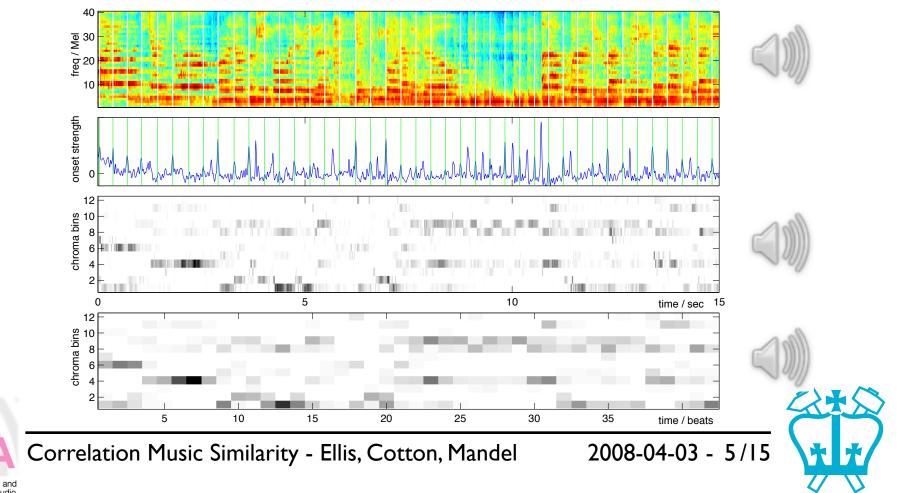

#### **Beat-Synchronous Chroma Features**

Beat + chroma features / 30ms frames
 → average chroma within each beat
 o compact; sufficient?

COLUMBIA UNIVERSITY

Laboratory for the Recognition and Organization of Speech and Audio

### 3. Cross Correlation

- Cross-correlate entire beat-feature matrices
  - ... including all transpositions (for chroma)
  - implicit combination of match quality and duration

One good matching fragment is sufficient...?