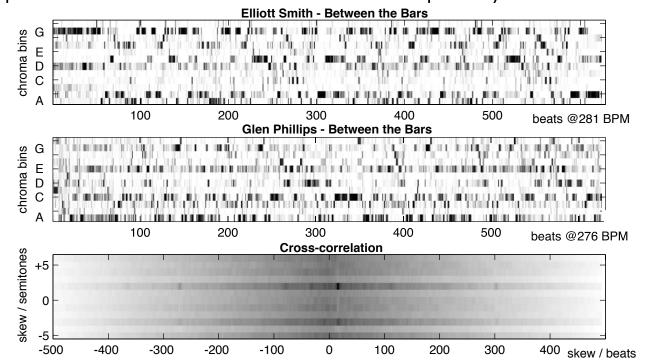

### 3. Cross Correlation

- Cross-correlate entire beat-feature matrices
  - ... including all transpositions (for chroma)
  - implicit combination of match quality and duration

One good matching fragment is sufficient...?

LOB ROSA Laboratory for the Recognition and Organization of Speech and Audio

Correlation Music Similarity - Ellis, Cotton, Mandel

2008-04-03 - 6/15