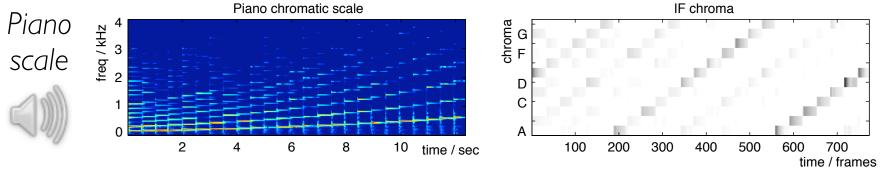

#### 2. Chroma Features

# • Chroma features map spectral energy into one canonical octave

#### • i.e. 12 semitone bins

Can resynthesize as "Shepard Tones"

• all octaves at once

Correlation Music Similarity - Ellis, Cotton, Mandel

2008-04-03 - 4/15

#### **Beat-Synchronous Chroma Features**

Beat + chroma features / 30ms frames
 → average chroma within each beat
 o compact; sufficient?

COLUMBIA UNIVERSITY

Laboratory for the Recognition and Organization of Speech and Audio