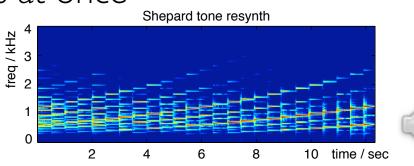

#### • i.e. 12 semitone bins

Can resynthesize as "Shepard Tones"

• all octaves at once

Correlation Music Similarity - Ellis, Cotton, Mandel

2008-04-03 - 4/15