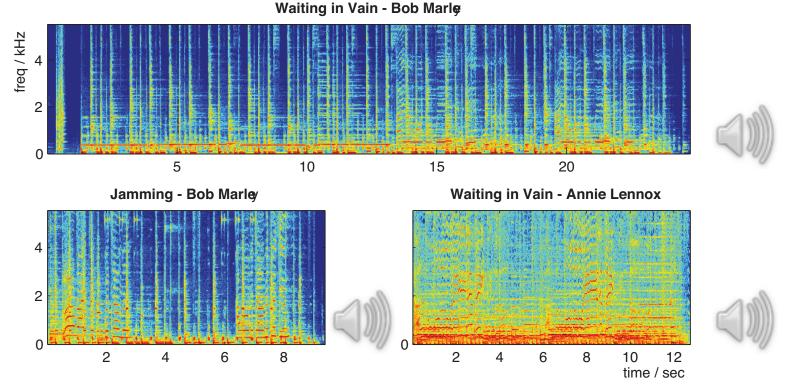

#### Which is more similar?

"Waiting in Vain"
 by Bob Marley & the Wailers

• Different kinds of similarity

Correlation Music Similarity - Ellis, Cotton, Mandel

2008-04-03 - 3/15