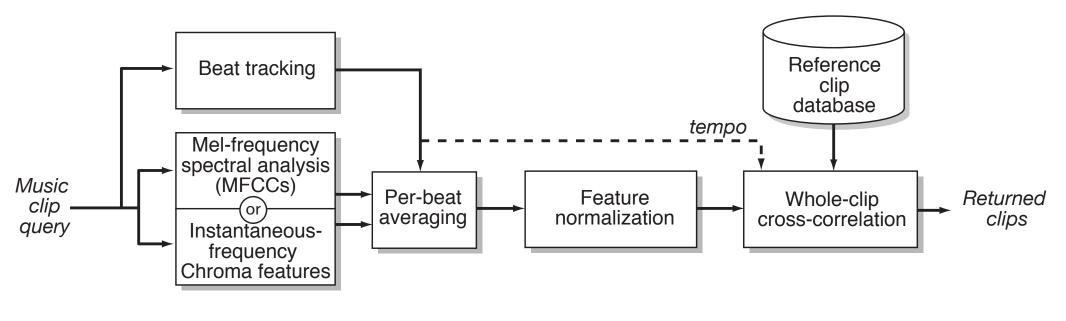

#### **Beat-Synchronous Chroma Features**

Beat + chroma features / 30ms frames
 → average chroma within each beat
 o compact; sufficient?

COLUMBIA UNIVERSITY

Laboratory for the Recognition and Organization of Speech and Audio

### 3. Cross Correlation

- Cross-correlate entire beat-feature matrices
  - ... including all transpositions (for chroma)
  - implicit combination of match quality and duration

One good matching fragment is sufficient...?

#### Filtered Cross-Correlation

- Raw correlation not as important as precise local match
  - looking for large contrast at  $\pm 1$  beat skew
  - i.e. high-pass filter

\_ap

Laboratory for the Recognition and Organization of Speech and Audio

# **Boundary Detection**

- If we had landmarks, no need to correlate
   save time LSH implementation
- Use single Gaussian model likelihood ratio to find point of greatest contrast

# **Correlation Matching System**

- Based on cover song detection system
- Chroma and/or MFCC features

• chroma for melodic/harmonic matching

• MFCCs for for spectral/instrumental matching

COLUMBIA UNIVERSITY