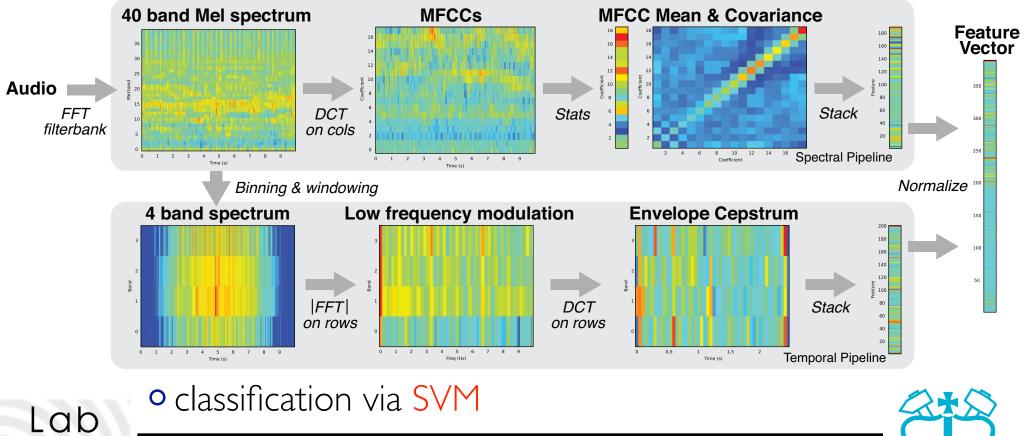

# **Baseline System**

# From Mandel & Ellis MIREX'07 I0 sec clips (from 8764 track uspop2002) spectral and temporal paths

Correlation Music Similarity - Ellis, Cotton, Mandel

2008-04-03 - 11/15