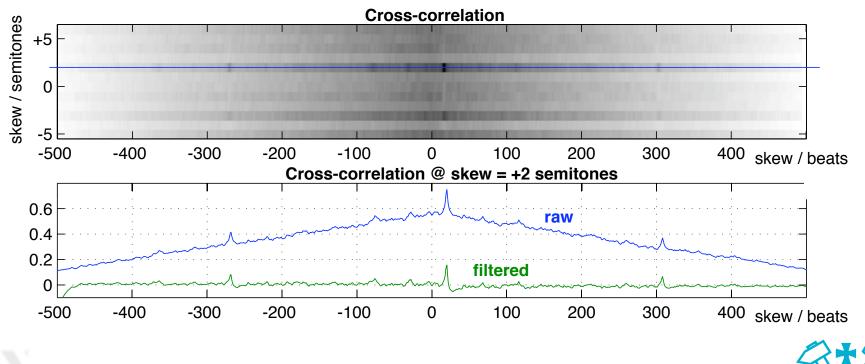

#### Filtered Cross-Correlation

- Raw correlation not as important as precise local match
  - looking for large contrast at  $\pm 1$  beat skew
  - i.e. high-pass filter

\_ap

Laboratory for the Recognition and Organization of Speech and Audio

Correlation Music Similarity - Ellis, Cotton, Mandel

2008-04-03 - 7/15